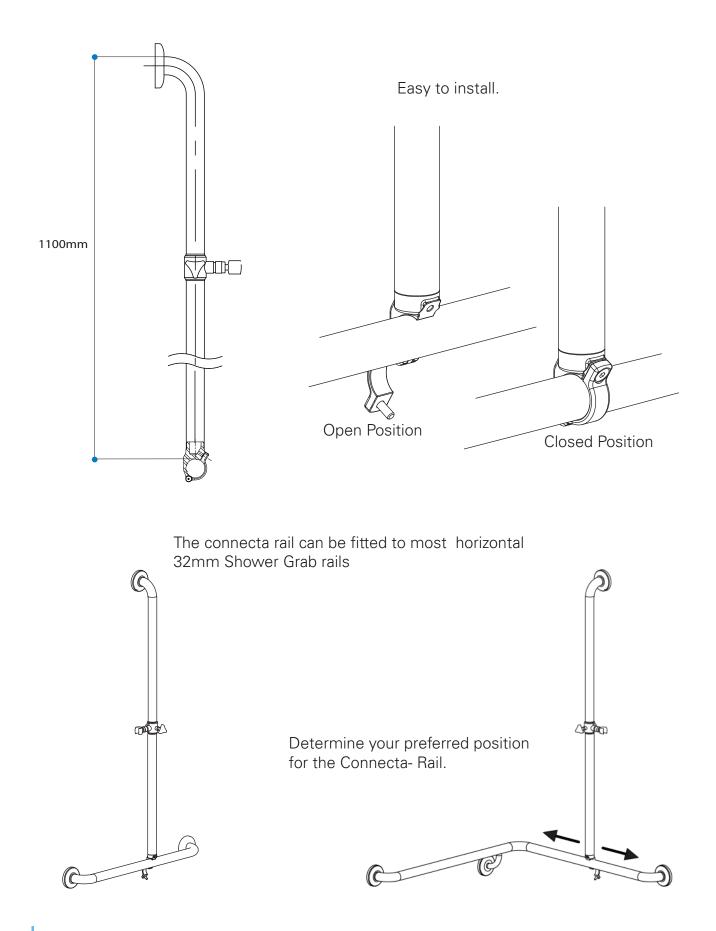

## 32MM CONNECTA-RAIL

Vertical Shower Grabrail

The Connecta-rail was designed so that the vertical shower grabrail can be placed in a position of choice, making the installation process a lot less cumbersome for the builder.

Used with corner shower grabrail, straight horizontal grabrail and many other applications where a perpendicular rail is required.

- Features:
- Easy to attach to grabrailUniversally suitable for left hand or right hand installation
- No Sharp Edges User friendly
- Easier to transport
- Manufactured using 304 grade Stainless Steel Registered Design No 14407/2012

## 32MM CONNECTA-RAIL

Vertical Shower Grabrail