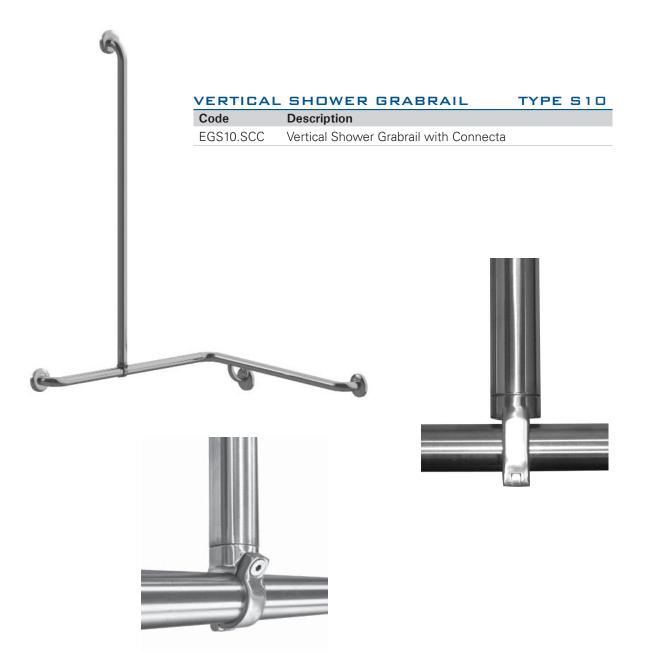

## 32MM CONNECTA-RAIL

Vertical Shower Grabrail

The Connecta-rail was designed so that the vertical shower grabrail can be placed in a position of choice, making the installation process a lot less cumbersome for the builder.

Used with corner shower grabrail, straight horizontal grabrail and many other applications where a perpendicular rail is required.

- Features:
- Easy to attach to grabrailUniversally suitable for left hand or right hand installation
- No Sharp Edges User friendly
- Easier to transport
- Manufactured using 304 grade Stainless Steel Registered Design No 14407/2012

## 32MM CONNECTA-RAIL

Vertical Shower Grabrail